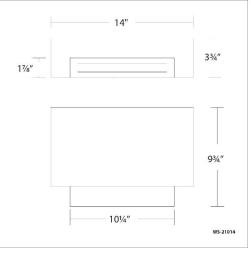

#### LINE DRAWING:

# Bath & Wall Light 3000K

| 8            |                  |                   |      |            |                  |          |
|--------------|------------------|-------------------|------|------------|------------------|----------|
| Model & Size | Color Temp & CRI | Finish            | Watt | LED Lumens | Delivered Lumens | Title 24 |
| WS-21014 14" | 3000K 90         | BN Brushed Nickel | 23W  | 1800       | 939.76           | YES      |