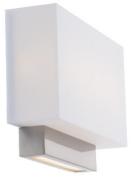

# Maven

# Bath & Wall Light 3000K

| 8            |                  |                   |      |            |                  |          |
|--------------|------------------|-------------------|------|------------|------------------|----------|
| Model & Size | Color Temp & CRI | Finish            | Watt | LED Lumens | Delivered Lumens | Title 24 |
| WS-21014 14" | 3000K 90         | BN Brushed Nickel | 23W  | 1800       | 939.76           | YES      |

## DESCRIPTION

Classic yet contemporary. An elegant design offering diffused illumination.

#### FEATURES

- Front light and downlight for close wall illumination
- ACLED driverless technology
- 5 Year warranty