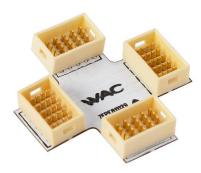

### Tape to Tape X Connector

| Model  | Finish   |  |
|--------|----------|--|
| T24-XI | WT WHITE |  |

#### Example: T24-XI-WT

### FEATURES

Connects tape/Pixels light sheet sections