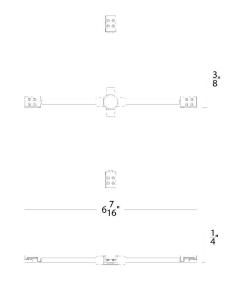

# **BASICS**

# Flex X Connector

Model Finish
T24-BS-X BK BLACK
WT WHITE

Example: T24-BS-X-BK

## **DESCRIPTION**

Standard grade white tape light delivers good color consistency and brightness and uses the Quick Snap Connector System." A solid solution for kitchen coves and clothes closets. "

### **FEATURES**

- Connects tape sections and power feed
- Includes LED-T-B (1pc)
- 5 Year warranty

#### **SPECIFICATIONS**

Mounting: Can be mounted on ceiling or wall in all orientations

Finish: BLACK, WHITE

Operating Temp:  $-4^{\circ}F$  to  $104^{\circ}F$  (-20°C to  $40^{\circ}C$ )

Standards: UL, cUL, Damp Location Listed, ADA





## **FINISHES:**



### **LINE DRAWING:**