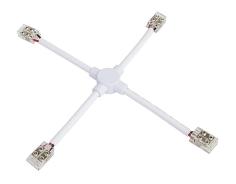

# Flex X Connector

Model Finish
T24-BS-X BK BLACK
WT WHITE

Example: T24-BS-X-BK

### **FEATURES**

- Connects tape sections and power feed
- Includes LED-T-B (1pc)
- 5 Year warranty